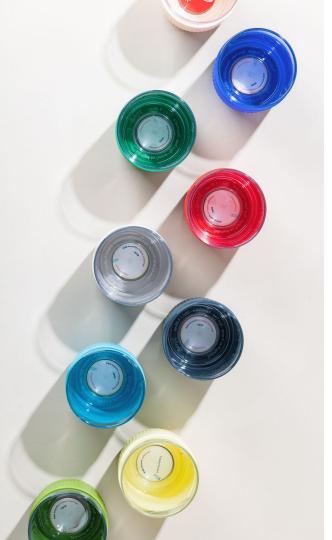

first name on the round card allows you to identify your water bottle, promotes a sense of belonging and guarantees the health safety of your employees.

CUSTOMIZABLE ROUND
CARD RECTO / VERSO INSERTED
AT THE BOTTOM OF THE CUP

Printed on PEFC® paper made from responsibly managed wood fiber.

## **THE COLORS**



## **PRODUCT INFO**

#### **TECHNICAL CHARACTERISTICS**

capacity: 28 clweight: 100 grdishwasher

- not microwave-safe

#### **CONDITIONING**

## Box of 140 cups

- size 60 cm x 40 cm x 45 cm
- poids 15 kg

#### Pallets of 1960 cups

- 12 boxes de 140 + 4 boxes 70
- size 120 cm x 80 cm x 175 cm
- weight 216 kg

#### **ORDER**

- delivery times: 5 to 20 working days
- minimum order: none



# **CUP INSTRUCTIONS**

Gobi cups are delivered in kit for assembly, with instructions:







## **OUR CREDENTIALS**

We can provide upon request:

- ▼ The eco-conception work synthesis conducted prior to the manufacturing process;
- ▼ The health safety tests results performed by an accredited and independent laboratory;
- ▼ The food safety certificates;
- Our French manufacturing certifications;
- ✓ **Our ESUS accreditation**, a label awarded by the French government to socially responsible companies