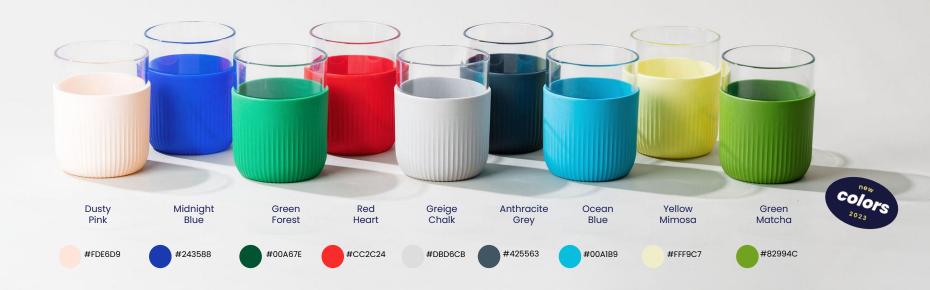

ation.

Everything has been designed to limit its impact on the environment and respect the precautionary principle.



## **CUSTOMIZATION**

free









**PAD PRINTING** on the Gobi body. Size 4 x 2 cm

Process using a silicone pad which transfers the logo ink onto the gourd. This stamping process allows you to print on a rounded shape with excellent quality and precision. **The marking is dishwasher-safe** and will not deteriorate over time.

#### **DID YOU KNOW?**

Writing your first name on the round card allows you to identify your water bottle, promotes a sense of belonging and guarantees the health safety of your employees.

CUSTOMIZABLE ROUND
CARD RECTO / VERSO INSERTED
AT THE BOTTOM OF THE CUP

Printed on PEFC® paper made from responsibly managed wood fiber.

## **THE COLORS**



## **PRODUCT INFO**

#### **TECHNICAL CHARACTERISTICS**

capacity: 28 clweight: 100 grdishwasher

- not microwave-safe

#### **CONDITIONING**

## Box of 140 cups

- size 60 cm x 40 cm x 45 cm
- poids 15 kg

#### Pallets of 1960 cups

- 12 boxes de 140 + 4 boxes 70
- size 120 cm x 80 cm x 175 cm
- weight 216 kg

#### **ORDER**

- delivery times: 5 to 20 working days
- minimum order: none



# **CUP INSTRUCTIONS**

Gobi cups are delivered in kit for assembly, with instructions:







## **OUR CREDENTIALS**

We can provide upon request:

- ▼ The eco-conception work synthesis conducted prior to the manufacturing process;
- ▼ The health safety tests results performed by an accredited and independent laboratory;
- ▼ The food safety certificates;
- Our French manufacturing certifications;
- ✓