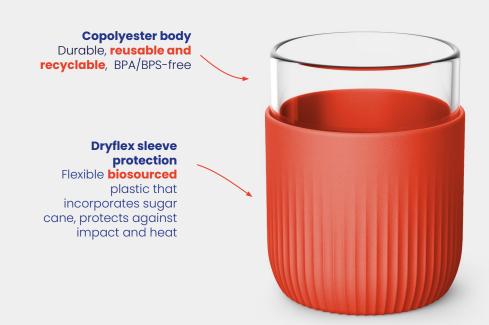

## **MATERIALS**

Tested and approved by independent laboratories on new materials and simulated aging simulation.

Everything has been designed to limit its impact on the environment and respect the precautionary principle.

#### **TECHNICAL CHARACTERISTICS**

capacity: 28 clweight: 100 grdishwasher

- not microwave-safe