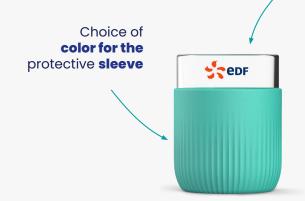

## **CUSTOMIZATION**

free

**PAD PRINTING** on the Gobi body. Size 4 x 2 cm

Process using a silicone pad which transfers the logo ink onto the gourd. This stamping process allows you to print on a rounded shape with excellent quality and precision. **The marking is dishwasher-safe** and will not deteriorate over time.