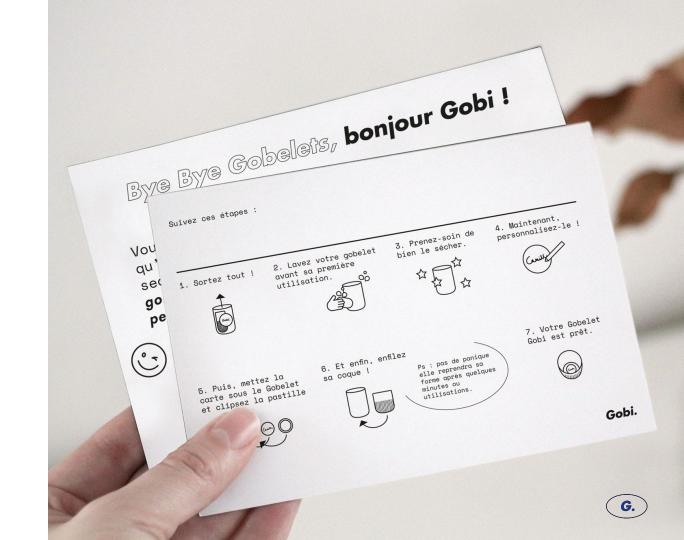

# **CUP INSTRUCTIONS**

Gobi cups are delivered in kit for assembly, with instructions: