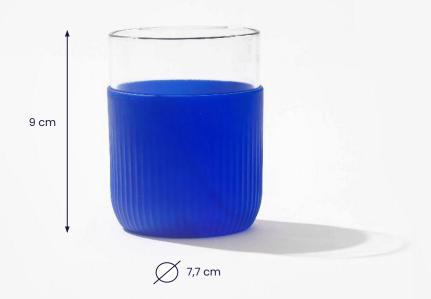

#### **TECHNICAL CHARACTERISTICS**

capacity: 28 clweight: 100 grdishwasher

- not microwave-safe