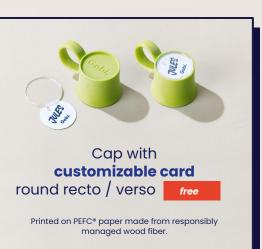

#### **DID YOU KNOW?**

Writing your first name on the round card allows you to identify your water bottle, promotes a sense of belonging and guarantees the health safety of your employees.