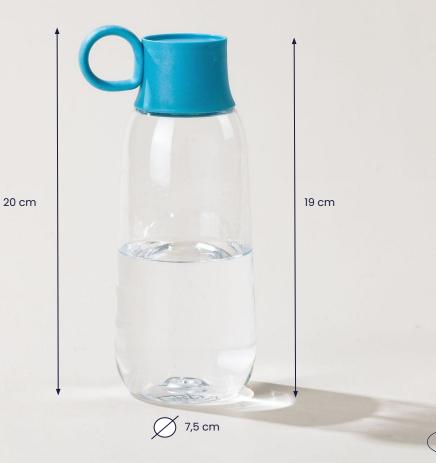

#### **TECHNICAL CHARACTERISTICS**

- capacity: 50 cl
- weight : 75 gr
- dishwasher safe