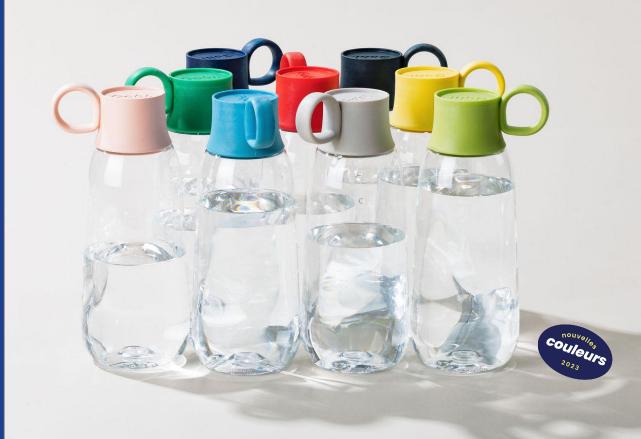

# the **STREET** bottle

## **CUSTOMIZATION**

Au

bureau,

SOYONS

écol'

eau

Choice of color for the cap : mix and match possible without additional cost