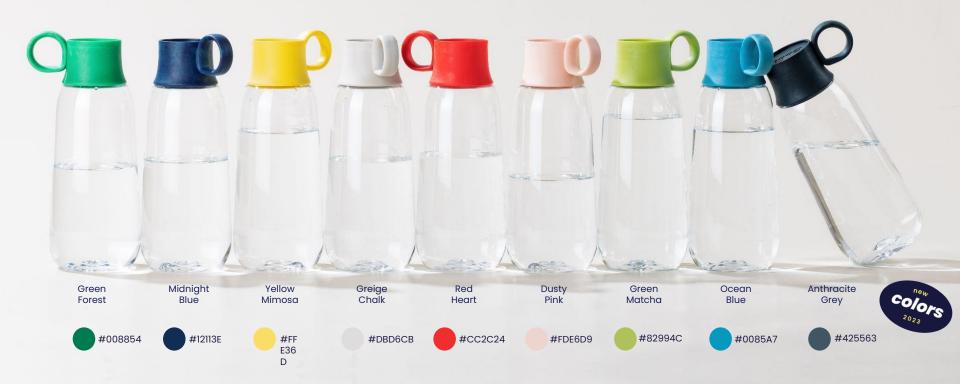

## **CUSTOMIZATION**

Au

bureau,

SOYONS

écol'

eau

Choice of color for the cap : mix and match possible without additional cost