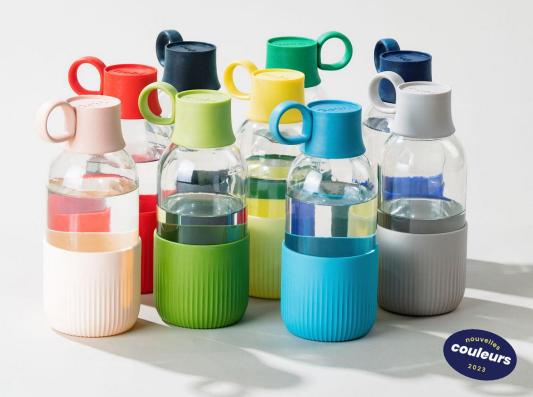

Gobi.



# **FABRICATION**

### GOBI OFFICES

- Paris (75): product, sales and communication / marketing
  Bordeaux (34): supply, orders and administration

# **SOLIDARITY ASSEMBLING**

- Bonneuil-sur-Marne (94): workshop from the ARES group for the reintegration of people in a situation of exclusion

#### **MANUFACTURING**

- Périgny-sur-Yerres (94) : capLagnieu (01) : bodyBourges (18) : sleeve

### **MATERIALS**

Tested and approved by independent laboratories on new materials and simulated aging simulation.

Everything has been designed to limit its impact on the environment and respect the precautionary principle.



### **CUSTOMIZATION**



### **Pad printing**

on the Gobi body Dimension 4 x 4 cm

Process using a silicone pad which transfers the logo ink onto the gourd. This stampi