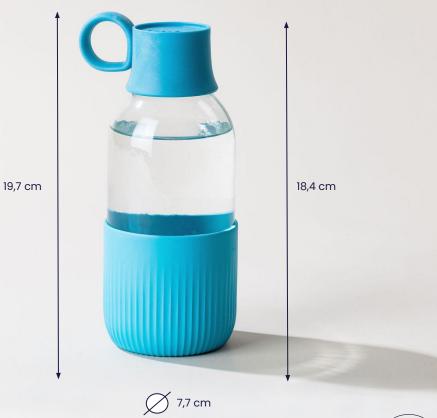

#### **TECHNICAL CHARACTERISTICS**

capacity: 50 clweight: 305 grdishwasher safe