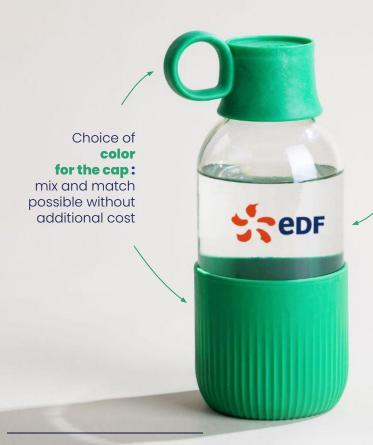

Gobi.



# **FABRICATION**

### GOBI OFFICES

- Paris (75): product, sales and communication / marketing
  Bordeaux (34): supply, orders and administration

# **SOLIDARITY ASSEMBLING**

- Bonneuil-sur-Marne (94): workshop from the ARES group for the reintegration of people in a situation of exclusion

#### **MANUFACTURING**

- Périgny-sur-Yerres (94) : capLagnieu (01) : bodyBourges (18) : sleeve

### **MATERIALS**

Tested and approved by independent laboratories on new materials and simulated aging simulation.

Everything has been designed to limit its impact on the environment and respect the precautionary principle.



### **CUSTOMIZATION**



### **Pad printing**

on the Gobi body Dimension 4 x 4 cm

Process using a silicone pad which transfers the logo ink onto the gourd. This stamping process allows you to print on a rounded shape with excellent quality and precision.

The marking is dishwasher-safe and will not deteriorate over time.



#### **DID YOU KNOW?**

Writing your first name on the round card allows you to identify your water bottle, promotes a sense of belonging and guarantees the health safety of your employees.

# **THE COLORS**



# **PRODUCT INFO**

#### **TECHNICAL CHARACTERISTICS**

capacity: 50 clweight: 305 grdishwasher safe

#### CONDITIONING

#### **Box of 35 indoor bottles**

- size 60 cm x 40 cm x 25 cm
- weight 12 kg

### Pallet of 840 gourdes indoor

- 24 box of 35 Gobi
- size 120 cm x 80 cm x 175 c