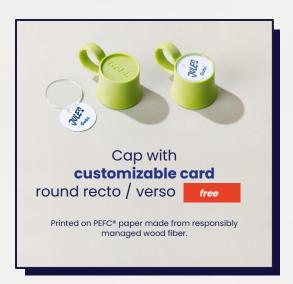

### **CUSTOMIZATION**

#### **DID YOU KNOW?**

Writing your first name on the round card allows you to identify your water bottle, promotes a sense of belonging and guarantees the health safety of your employees.