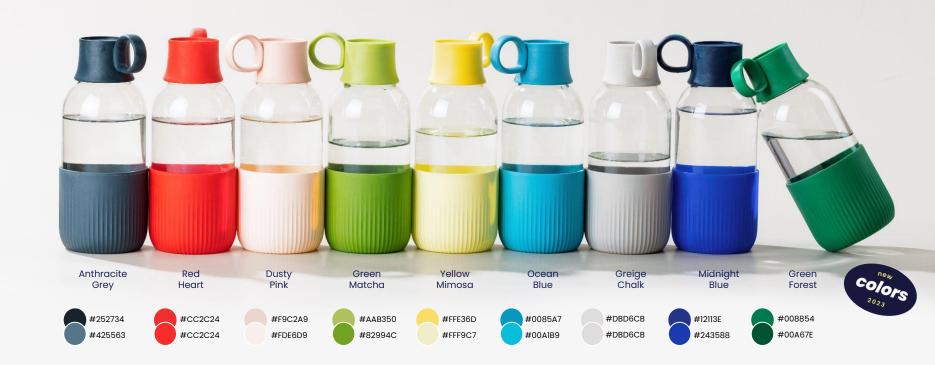

(01) : bodyBourges (18) : sleeve

### **MATERIALS**

Tested and approved by independent laboratories on new materials and simulated aging simulation.

Everything has been designed to limit its impact on the environment and respect the precautionary principle.



### **CUSTOMIZATION**



### **Pad printing**

on the Gobi body Dimension 4 x 4 cm

Process using a silicone pad which transfers the logo ink onto the gourd. This stamping process allows you to print on a rounded shape with excellent quality and precision.

The marking is dishwasher-safe and will not deteriorate over time.



#### **DID YOU KNOW?**

Writing your first name on the round card allows you to identify your water bottle, promotes a sense of belonging and guarantees the health safety of your employees.

# **THE COLORS**



# **PRODUCT INFO**

#### **TECHNICAL CHARACTERISTICS**

capacity: 50 clweight: 305 grdishwasher safe

#### CONDITIONING

#### **Box of 35 indoor bottles**

- size 60 cm x 40 cm x 25 cm
- weight 12 kg

### Pallet of 840 gourdes indoor

- 24 box of 35 Gobi
- size 120 cm x 80 cm x 175 cm
- weight 290 kg

#### **ORDER**

- delivery times: 5 to 20 working days
- minimum order: none







You're avoiding

**3** kg of waste

16 liters of water

**7,7** (4) kg of CO<sup>2</sup>

in just 1 year of daily office use

Impacts of fabrication compensated in

**3 MONTHS** 

of use



# **OUR CREDENTIALS**

We can provide upon request:



- ▼ The eco-conception work synthesis conducted prior to the manufacturing process;
- ▼ The health safety tests results performed by an accredited and independent lab